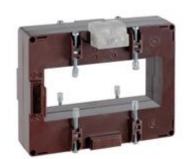

# TASS10D100

**IME** 

TAS127B - Current transformer, single-phase - Cable/passing bar: 54x127mm - Ratio: 1000/1A - Class: 0.5/1 - Accuracy: 12/20VA

## Technical features

| Brand            | IME      |
|------------------|----------|
| Input current    | 1000/1A  |
| Rated power (VA) | 12/20VA  |
| Accuracy class   | 0.5/1    |
| Dimensions       | 54x127mm |
|                  |          |