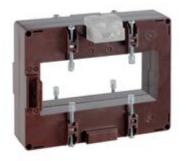

# TASS10C8003

# IME

TAS127B - Current transformer, single-phase - Cable/passing bar: 127x54mm - Ratio: 800/1A - Class: 0.5/1/3 - Accuracy: 10/15/20VA - long side terminals (fixing on horizontal bars)

**Technical features** 

## Commercial data

| Brand            | IME        | Minimum quantity | 1             |
|------------------|------------|------------------|---------------|
| Input current    | 800/1A     | Sales unit       | 1             |
| Rated power (VA) | 10/15/20VA | EAN code         | 8032826148002 |
| Accuracy class   | 0.5/1/3    |                  |               |
| Dimensions       | 127x54mm   |                  |               |
| Series           |            |                  |               |