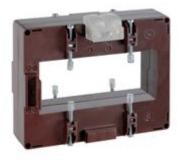

# TASS10C800

# IME

TAS127B - Current transformer, single-phase - Cable/passing bar: 54x127mm - Ratio: 800/1A - Class: 0.5/1 - Accuracy: 10/15VA

#### Commercial data

| Brand            | IME      | Minimum quantity | 1             |
|------------------|----------|------------------|---------------|
| Input current    | 800/1A   | Sales unit       | 1             |
| Rated power (VA) | 10/15VA  | EAN code         | 8032826147999 |
| Accuracy class   | 0.5/1    |                  |               |
| Dimensions       | 54x127mm |                  |               |
| Series           |          |                  |               |