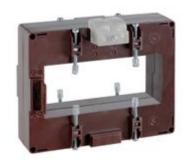

# TASS10C7503

**IME** 

TAS127B - Current transformer, single-phase - Cable/passing bar: 127x54mm - Ratio: 750/1A - Class: 0.5/1 - Accuracy: 10/15VA - long side terminals (fixing on horizontal bars)

# Technical features

| Brand            | IME      |
|------------------|----------|
| Input current    | 750/1A   |
| Rated power (VA) | 10/15VA  |
| Accuracy class   | 0.5/1    |
| Dimensions       | 127x54mm |
|                  |          |