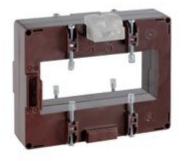

# TASS10C750

# IME

TAS127B - Current transformer, single-phase - Cable/passing bar: 54x127mm - Ratio: 750/1A - Class: 0.5/1 - Accuracy: 10/15VA

### Commercial data

| Brand            | IME      | Minimum quantity | 1             |
|------------------|----------|------------------|---------------|
| Input current    | 750/1A   | Sales unit       | 1             |
| Rated power (VA) | 10/15VA  | EAN code         | 8032826147975 |
| Accuracy class   | 0.5/1    |                  |               |
| Dimensions       | 54x127mm |                  |               |
| Series           |          |                  |               |