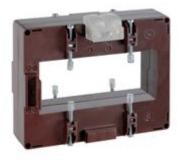

# TASS10C700

# IME

TAS127B - Current transformer, single-phase - Cable/passing bar: 54x127mm - Ratio: 700/1A - Class: 0.5/1 - Accuracy: 8/15VA

#### Commercial data

| Brand            | IME      | Minimum quantity | 1             |
|------------------|----------|------------------|---------------|
| Input current    | 700/1A   | Sales unit       | 1             |
| Rated power (VA) | 8/15VA   | EAN code         | 8032826147951 |
| Accuracy class   | 0.5/1    |                  |               |
| Dimensions       | 54x127mm |                  |               |
| Series           |          |                  |               |