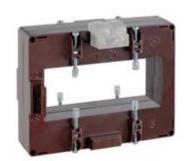

# TASS10C6003

**IME** 

TAS127B - Current transformer, single-phase - Cable/passing bar: 127x54mm - Ratio: 600/1A - Class: 0.5/1 - Accuracy: 5/12VA - long side terminals (fixing on horizontal bars)

# Technical features

| Brand            | IME      |
|------------------|----------|
| Input current    | 600/1A   |
| Rated power (VA) | 5/12VA   |
| Accuracy class   | 0.5/1    |
| Dimensions       | 127x54mm |
|                  |          |