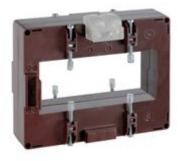

# TASS10C600

# IME

TAS127B - Current transformer, single-phase - Cable/passing bar: 54x127mm - Ratio: 600/1A - Class: 0.5/1 - Accuracy: 5/12VA

#### Commercial data

| Brand            | IME      | Minimum quantity | 1             |
|------------------|----------|------------------|---------------|
| Input current    | 600/1A   | Sales unit       | 1             |
| Rated power (VA) | 5/12VA   | EAN code         | 8032826147937 |
| Accuracy class   | 0.5/1    |                  |               |
| Dimensions       | 54x127mm |                  |               |
| Series           |          |                  |               |