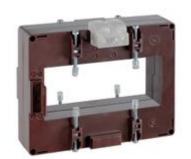

# TASS10C5003

**IME** 

TAS127B - Current transformer, single-phase - Cable/passing bar: 127x54mm - Ratio: 500/1A - Class: 0.5/1 - Accuracy: 3/10VA - long side terminals (fixing on horizontal bars)

# Technical features

| Brand            | IME      |
|------------------|----------|
| Input current    | 500/1A   |
| Rated power (VA) | 3/10VA   |
| Accuracy class   | 0.5/1    |
| Dimensions       | 127x54mm |
|                  |          |