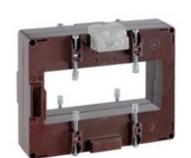

# TASS10C500

**IME** 

TAS127B - Current transformer, single-phase - Cable/passing bar: 54x127mm - Ratio: 500/1A - Class: 0.5/1 - Accuracy: 3/10VA

# Technical features

| Brand            | IME      |
|------------------|----------|
| Input current    | 500/1A   |
| Rated power (VA) | 3/10VA   |
| Accuracy class   | 0.5/1    |
| Dimensions       | 54x127mm |
|                  |          |