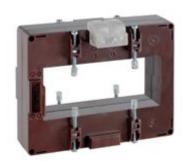

# TASS10C4003

**IME** 

TAS127B - Current transformer, single-phase - Cable/passing bar: 127x54mm - Ratio: 400/1A - Class: 0.5/1 - Accuracy: 1/7VA - long side terminals (fixing on horizontal bars)

# Technical features

| Brand            | IME      |
|------------------|----------|
| Input current    | 400/1A   |
| Rated power (VA) | 1/7VA    |
| Accuracy class   | 0.5/1    |
| Dimensions       | 127x54mm |