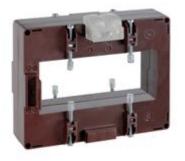

# TASS10C400

# IME

TAS127B - Current transformer, single-phase - Cable/passing bar: 54x127mm - Ratio: 400/1A - Class: 0.5/1 - Accuracy: 1/7 VA

### Commercial data

| Brand            | IME      | Minimum quantity | 1             |
|------------------|----------|------------------|---------------|
| Input current    | 400/1A   | Sales unit       | 1             |
| Rated power (VA) | 1/7VA    | EAN code         | 8032826147890 |
| Accuracy class   | 0.5/1    |                  |               |
| Dimensions       | 54x127mm |                  |               |
| Series           |          |                  |               |