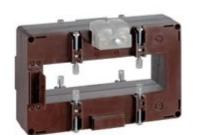

# TASR50D4003

**IME** 

TAS127 - Current transformer, single-phase - Cable/passing bar: 127x38mm - Ratio: 4000/5A - Class: 0.5/1 - Accuracy: 25/30VA - long side terminals (fixing on horizontal bars)

## Technical features

| Brand            | IME      |
|------------------|----------|
| Input current    | 4000/5A  |
| Rated power (VA) | 25/30VA  |
| Accuracy class   | 0.5/1    |
| Dimensions       | 127x38mm |
|                  |          |