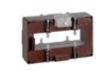

# TASR50D4003

**IME** 

TAS127 - Current transformer, single-phase - Cable/passing bar: 127x38mm - Ratio: 4000/5A - Class: 0.5/1 - Accuracy: 25/30VA - long side terminals (fixing on horizontal bars)

## Technical features

| Brand            | IME      |
|------------------|----------|
| Input current    | 4000/5A  |
| Rated power (VA) | 25/30VA  |
| Accuracy class   | 0.5/1    |
| Dimensions       | 127x38mm |
|                  |          |