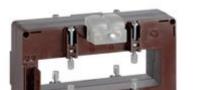

# TASR50D400

**IME** 

TAS127 - Current transformer, single-phase - Cable/passing bar: 38x127mm - Ratio: 4000/5A - Class: 0.5/1 - Accuracy: 25/30VA

## Technical features

| Brand            | IME      |
|------------------|----------|
| Input current    | 4000/5A  |
| Rated power (VA) | 25/30VA  |
| Accuracy class   | 0.5/1    |
| Dimensions       | 38x127mm |
|                  |          |