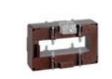

# TASR50D3203

**IME** 

TAS127 - Current transformer, single-phase - Cable/passing bar: 127x38mm - Ratio: 3200/5A - Class: 0.5/1 - Accuracy: 25/30VA - long side terminals (fixing on horizontal bars)

# Technical features

| IME      |
|----------|
| 3200/5A  |
| 25/30VA  |
| 0.5/1    |
| 127x38mm |
|          |