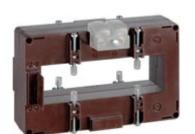

# TASR50D3203

**IME** 

TAS127 - Current transformer, single-phase - Cable/passing bar: 127x38mm - Ratio: 3200/5A - Class: 0.5/1 - Accuracy: 25/30VA - long side terminals (fixing on horizontal bars)

# Technical features

| IME      |
|----------|
| 3200/5A  |
| 25/30VA  |
| 0.5/1    |
| 127x38mm |
|          |