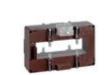

# TASR50D3203

**IME** 

TAS127 - Current transformer, single-phase - Cable/passing bar: 127x38mm - Ratio: 3200/5A - Class: 0.5/1 - Accuracy: 25/30VA - long side terminals (fixing on horizontal bars)

# Technical features

| IME      |
|----------|
| 3200/5A  |
| 25/30VA  |
| 0.5/1    |
| 127x38mm |
|          |