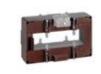

# TASR50D3203

**IME** 

TAS127 - Current transformer, single-phase - Cable/passing bar: 127x38mm - Ratio: 3200/5A - Class: 0.5/1 - Accuracy: 25/30VA - long side terminals (fixing on horizontal bars)

# Technical features

| IME      |
|----------|
| 3200/5A  |
| 25/30VA  |
| 0.5/1    |
| 127x38mm |
|          |