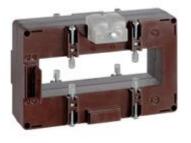

# IME

TAS127 - Current transformer, single-phase - Cable/passing bar: 127x38mm - Ratio: 3000/5A - Class: 0.5/1 - Accuracy: 25/30VA long side terminals (fixing on horizontal bars)

**Technical features** 

### Commercial data

| Brand            | IME      | Minimum quantity | 1             |
|------------------|----------|------------------|---------------|
| Input current    | 3000/5A  | Sales unit       | 1             |
| Rated power (VA) | 25/30VA  | EAN code         | 8032826055867 |
| Accuracy class   | 0.5/1    |                  |               |
| Dimensions       | 127x38mm |                  |               |
| Series           |          |                  |               |