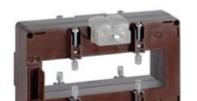

# **TASR50D300**

**IME** 

TAS127 - Current transformer, single-phase - Cable/passing bar: 38x127mm - Ratio: 3000/5A - Class: 0.5/1 - Accuracy: 25/30VA

## Technical features

| Brand            | IME      |
|------------------|----------|
| Input current    | 3000/5A  |
| Rated power (VA) | 25/30VA  |
| Accuracy class   | 0.5/1    |
| Dimensions       | 38x127mm |
|                  |          |