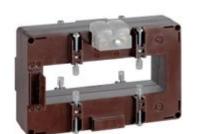

# TASR50D2503S

**IME** 

TAS127 - Current transformer, single-phase precision - Cable/passing bar: 127x38mm - Ratio: 2500/5A - Class: 0.2s/0.2/0.5s - Accuracy: 15/20/25VA - long side terminals (fixing on horizontal bars)

## Technical features

| Brand            | IME           |
|------------------|---------------|
| Input current    | 2500/5A       |
| Rated power (VA) | 15/20/25VA    |
| Accuracy class   | 0.2s/0.2/0.5s |
| Dimensions       | 127x38mm      |
|                  |               |