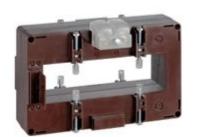

# TASR50D2503

**IME** 

TAS127 - Current transformer, single-phase - Cable/passing bar: 127x38mm - Ratio: 2500/5A - Class: 0.5/1 - Accuracy: 20/25VA - long side terminals (fixing on horizontal bars)

# Technical features

| IME      |
|----------|
| 2500/5A  |
| 20/25VA  |
| 0.5/1    |
| 127x38mm |
|          |