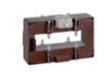

# TASR50D2503

**IME** 

TAS127 - Current transformer, single-phase - Cable/passing bar: 127x38mm - Ratio: 2500/5A - Class: 0.5/1 - Accuracy: 20/25VA - long side terminals (fixing on horizontal bars)

# Technical features

| IME      |
|----------|
| 2500/5A  |
| 20/25VA  |
| 0.5/1    |
| 127x38mm |
|          |