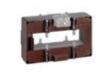

# TASR50D2503

**IME** 

TAS127 - Current transformer, single-phase - Cable/passing bar: 127x38mm - Ratio: 2500/5A - Class: 0.5/1 - Accuracy: 20/25VA - long side terminals (fixing on horizontal bars)

# Technical features

| IME      |
|----------|
| 2500/5A  |
| 20/25VA  |
| 0.5/1    |
| 127x38mm |
|          |