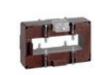

# TASR50D2503

**IME** 

TAS127 - Current transformer, single-phase - Cable/passing bar: 127x38mm - Ratio: 2500/5A - Class: 0.5/1 - Accuracy: 20/25VA - long side terminals (fixing on horizontal bars)

# Technical features

| IME      |
|----------|
| 2500/5A  |
| 20/25VA  |
| 0.5/1    |
| 127x38mm |
|          |