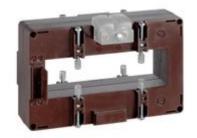

# **TASR50D250**

**IME** 

TAS127 - Current transformer, single-phase - Cable/passing bar: 38x127mm - Ratio: 2500/5A - Class: 0.5/1 - Accuracy: 20/25VA

### Technical features

| Brand            | IME      |
|------------------|----------|
| Input current    | 2500/5A  |
| Rated power (VA) | 20/25VA  |
| Accuracy class   | 0.5/1    |
| Dimensions       | 38x127mm |
|                  |          |