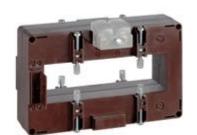

# TASR50D2003

**IME** 

TAS127 - Current transformer, single-phase - Cable/passing bar: 127x38mm - Ratio: 2000/5A - Class: 0.5/1 - Accuracy: 15/20VA - long side terminals (fixing on horizontal bars)

## Technical features

| Brand            | IME      |
|------------------|----------|
| Input current    | 2000/5A  |
| Rated power (VA) | 15/20VA  |
| Accuracy class   | 0.5/1    |
| Dimensions       | 127x38mm |