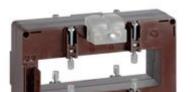

# **TASR50D200**

**IME** 

TAS127 - Current transformer, single-phase - Cable/passing bar: 38x127mm - Ratio: 2000/5A - Class: 0.5/1 - Accuracy: 15/20VA

## Technical features

| Brand            | IME      |
|------------------|----------|
| Input current    | 2000/5A  |
| Rated power (VA) | 15/20VA  |
| Accuracy class   | 0.5/1    |
| Dimensions       | 38x127mm |
|                  |          |