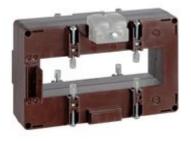

# IME

TAS127 - Current transformer, single-phase precision -Cable/passing bar: 38x127mm - Ratio: 1600/5A - Class: 0.2s/0.2/0.5s - Accuracy: 7.5/10/12.5VA

Technical features

Commercial data

| Brand            | IME           | Minimum quantity | 1             |
|------------------|---------------|------------------|---------------|
| Input current    | 1600/5A       | Sales unit       | 1             |
| Rated power (VA) | 7.5/10/15VA   | EAN code         | 8032826147807 |
| Accuracy class   | 0.2s/0.2/0.5s |                  |               |
| Dimensions       | 38x127mm      |                  |               |
| Series           |               |                  |               |