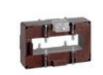

# TASR50D1503S

**IME** 

TAS127 - Current transformer, single-phase precision - Cable/passing bar: 127x38mm - Ratio: 1500/5A - Class: 0.2s/0.2/0.5s - Accuracy: 7.5/10/12.5VA - long side terminals (fixing on horizontal bars)

## Technical features

| Brand            | IME           |
|------------------|---------------|
| Input current    | 1500/5A       |
| Rated power (VA) | 7.5/10/15VA   |
| Accuracy class   | 0.2s/0.2/0.5s |
| Dimensions       | 127x38mm      |
|                  |               |