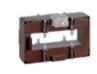

# TASR50D1503S

**IME** 

TAS127 - Current transformer, single-phase precision - Cable/passing bar: 127x38mm - Ratio: 1500/5A - Class: 0.2s/0.2/0.5s - Accuracy: 7.5/10/12.5VA - long side terminals (fixing on horizontal bars)

## Technical features

| Brand            | IME           |
|------------------|---------------|
| Input current    | 1500/5A       |
| Rated power (VA) | 7.5/10/15VA   |
| Accuracy class   | 0.2s/0.2/0.5s |
| Dimensions       | 127x38mm      |
|                  |               |