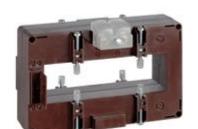

# TASR50D1503S

**IME** 

TAS127 - Current transformer, single-phase precision - Cable/passing bar: 127x38mm - Ratio: 1500/5A - Class: 0.2s/0.2/0.5s - Accuracy: 7.5/10/12.5VA - long side terminals (fixing on horizontal bars)

## Technical features

| Brand            | IME           |
|------------------|---------------|
| Input current    | 1500/5A       |
| Rated power (VA) | 7.5/10/15VA   |
| Accuracy class   | 0.2s/0.2/0.5s |
| Dimensions       | 127x38mm      |
|                  |               |