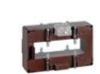

# TASR50D1503S

**IME** 

TAS127 - Current transformer, single-phase precision - Cable/passing bar: 127x38mm - Ratio: 1500/5A - Class: 0.2s/0.2/0.5s - Accuracy: 7.5/10/12.5VA - long side terminals (fixing on horizontal bars)

## Technical features

| Brand            | IME           |
|------------------|---------------|
| Input current    | 1500/5A       |
| Rated power (VA) | 7.5/10/15VA   |
| Accuracy class   | 0.2s/0.2/0.5s |
| Dimensions       | 127x38mm      |
|                  |               |