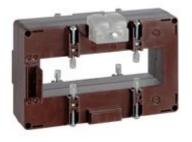

# IME

TAS127 - Current transformer, single-phase - Cable/passing bar: 127x38mm - Ratio: 1500/5A - Class: 0.5/1 - Accuracy: 10/15VA - long side terminals (fixing on horizontal bars)

| Technical fea | atures |
|---------------|--------|
|---------------|--------|

## Commercial data

| Brand            | IME      | Minimum quantity | 1             |
|------------------|----------|------------------|---------------|
| Input current    | 1500/5A  | Sales unit       | 1             |
| Rated power (VA) | 10/15VA  | EAN code         | 8032826147753 |
| Accuracy class   | 0.5/1    |                  |               |
| Dimensions       | 127x38mm |                  |               |
| Series           |          |                  |               |