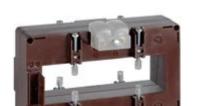

# TASR50D150

**IME** 

TAS127 - Current transformer, single-phase - Cable/passing bar: 38x127mm - Ratio: 1500/5A - Class: 0.5/1 - Accuracy: 10/15VA

# Technical features

| Brand            | IME      |
|------------------|----------|
| Input current    | 1500/5A  |
| Rated power (VA) | 10/15VA  |
| Accuracy class   | 0.5/1    |
| Dimensions       | 38x127mm |
|                  |          |