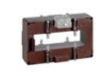

# TASR50D150

**IME** 

TAS127 - Current transformer, single-phase - Cable/passing bar: 38x127mm - Ratio: 1500/5A - Class: 0.5/1 - Accuracy: 10/15VA

# Technical features

| Brand            | IME      |
|------------------|----------|
| Input current    | 1500/5A  |
| Rated power (VA) | 10/15VA  |
| Accuracy class   | 0.5/1    |
| Dimensions       | 38x127mm |
|                  |          |