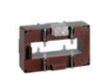

# TASR50D150

**IME** 

TAS127 - Current transformer, single-phase - Cable/passing bar: 38x127mm - Ratio: 1500/5A - Class: 0.5/1 - Accuracy: 10/15VA

# Technical features

| Brand            | IME      |
|------------------|----------|
| Input current    | 1500/5A  |
| Rated power (VA) | 10/15VA  |
| Accuracy class   | 0.5/1    |
| Dimensions       | 38x127mm |
|                  |          |