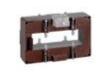

# TASR50D150

**IME** 

TAS127 - Current transformer, single-phase - Cable/passing bar: 38x127mm - Ratio: 1500/5A - Class: 0.5/1 - Accuracy: 10/15VA

# Technical features

| Brand            | IME      |
|------------------|----------|
| Input current    | 1500/5A  |
| Rated power (VA) | 10/15VA  |
| Accuracy class   | 0.5/1    |
| Dimensions       | 38x127mm |
|                  |          |