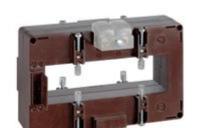

# **TASR50D125**

**IME** 

TAS127 - Current transformer, single-phase - Cable/passing bar: 38x127mm - Ratio: 1250/5A - Class: 0.5/1 - Accuracy: 8/12VA

## Technical features

| Brand            | IME      |
|------------------|----------|
| Input current    | 1250/5A  |
| Rated power (VA) | 8/12VA   |
| Accuracy class   | 0.5/1    |
| Dimensions       | 38x127mm |
|                  |          |