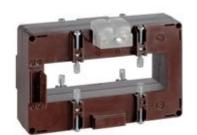

# TASR50D1203S

**IME** 

TAS127 - Current transformer, single-phase precision - Cable/passing bar: 127x38mm - Ratio: 1200/5A - Class: 0.2s/0.2/0.5s - Accuracy: 5/7.5/10VA - long side terminals (fixing on horizontal bars)

### Technical features

| Brand            | IME           |
|------------------|---------------|
| Input current    | 1200/5A       |
| Rated power (VA) | 5/7.5/10VA    |
| Accuracy class   | 0.2s/0.2/0.5s |
| Dimensions       | 127x38mm      |
|                  |               |