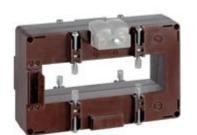

# TASR50D1203

**IME** 

TAS127 - Current transformer, single-phase - Cable/passing bar: 127x38mm - Ratio: 1200/5A - Class: 0.5/1 - Accuracy: 8/12VA - long side terminals (fixing on horizontal bars)

## Technical features

| Brand            | IME      |
|------------------|----------|
| Input current    | 1200/5A  |
| Rated power (VA) | 8/12VA   |
| Accuracy class   | 0.5/1    |
| Dimensions       | 127x38mm |
|                  |          |