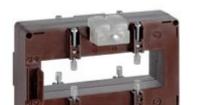

# TASR50D120

**IME** 

TAS127 - Current transformer, single-phase - Cable/passing bar: 38x127mm - Ratio: 1200/5A - Class: 0.5/1 - Accuracy: 8/12VA

## Technical features

| Brand            | IME      |
|------------------|----------|
| Input current    | 1200/5A  |
| Rated power (VA) | 8/12VA   |
| Accuracy class   | 0.5/1    |
| Dimensions       | 38x127mm |
|                  |          |