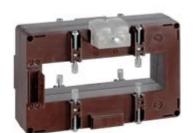

# TASR50D1003S

**IME** 

TAS127 - Current transformer, single-phase precision - Cable/passing bar: 127x38mm - Ratio: 1000/5A - Class: 0.2s/0.2/0.5s - Accuracy: 4/6/8VA - long side terminals (fixing on horizontal bars)

## Technical features

| Brand            | IME           |
|------------------|---------------|
| Input current    | 1000/5A       |
| Rated power (VA) | 4/6/8VA       |
| Accuracy class   | 0.2s/0.2/0.5s |
| Dimensions       | 127x38mm      |
|                  |               |