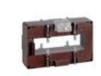

# TASR50D1003

**IME** 

TAS127 - Current transformer, single-phase - Cable/passing bar: 127x38mm - Ratio: 1000/5A - Class: 0.5/1 - Accuracy: 6/10VA - long side terminals (fixing on horizontal bars)

## Technical features

| Brand            | IME      |
|------------------|----------|
| Input current    | 1000/5A  |
| Rated power (VA) | 6/10VA   |
| Accuracy class   | 0.5/1    |
| Dimensions       | 127x38mm |
|                  |          |