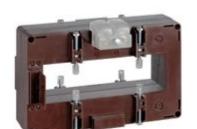

# TASR50D1003

**IME** 

TAS127 - Current transformer, single-phase - Cable/passing bar: 127x38mm - Ratio: 1000/5A - Class: 0.5/1 - Accuracy: 6/10VA - long side terminals (fixing on horizontal bars)

## Technical features

| Brand            | IME      |
|------------------|----------|
| Input current    | 1000/5A  |
| Rated power (VA) | 6/10VA   |
| Accuracy class   | 0.5/1    |
| Dimensions       | 127x38mm |
|                  |          |