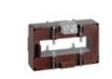

# TASR50D1003

**IME** 

TAS127 - Current transformer, single-phase - Cable/passing bar: 127x38mm - Ratio: 1000/5A - Class: 0.5/1 - Accuracy: 6/10VA - long side terminals (fixing on horizontal bars)

## Technical features

| Brand            | IME      |
|------------------|----------|
| Input current    | 1000/5A  |
| Rated power (VA) | 6/10VA   |
| Accuracy class   | 0.5/1    |
| Dimensions       | 127x38mm |
|                  |          |