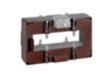

# TASR50D1003

**IME** 

TAS127 - Current transformer, single-phase - Cable/passing bar: 127x38mm - Ratio: 1000/5A - Class: 0.5/1 - Accuracy: 6/10VA - long side terminals (fixing on horizontal bars)

## Technical features

| Brand            | IME      |
|------------------|----------|
| Input current    | 1000/5A  |
| Rated power (VA) | 6/10VA   |
| Accuracy class   | 0.5/1    |
| Dimensions       | 127x38mm |
|                  |          |