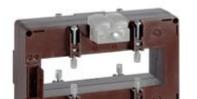

# TASR50C700

**IME** 

TAS127 - Current transformer, single-phase - Cable/passing bar: 38x127mm - Ratio: 700/5A - Class: 0.5/1 - Accuracy: 4/8 VA

## Technical features

| Brand            | IME      |
|------------------|----------|
| Input current    | 700/5A   |
| Rated power (VA) | 4/8VA    |
| Accuracy class   | 0.5/1    |
| Dimensions       | 38x127mm |
|                  |          |