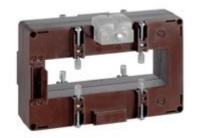

# TASR50C600

**IME** 

TAS127 - Current transformer, single-phase - Cable/passing bar: 38x127mm - Ratio: 600/5A - Class: 0.5/1 - Accuracy: 4/6VA

## Technical features

| Brand            | IME      |
|------------------|----------|
| Input current    | 600/5A   |
| Rated power (VA) | 4/6VA    |
| Accuracy class   | 0.5/1    |
| Dimensions       | 38x127mm |
|                  |          |