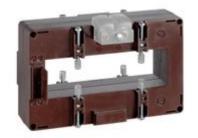

# TASR50C500

**IME** 

TAS127 - Current transformer, single-phase - Cable/passing bar: 38x127mm - Ratio: 500/5A - Class: 0.5/1 - Accuracy: 2/4VA

### Technical features

| Brand            | IME      |
|------------------|----------|
| Input current    | 500/5A   |
| Rated power (VA) | 2/4VA    |
| Accuracy class   | 0.5/1    |
| Dimensions       | 38x127mm |
|                  |          |