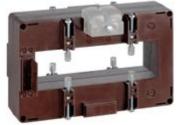

# TASR50C400

**IME** 

TAS127 - Current transformer, single-phase - Cable/passing bar: 38x127mm - Ratio: 400/5A - Class: 1 - Accuracy: 3 VA

## Technical features

| Brand            | IME      |
|------------------|----------|
| Input current    | 400/5A   |
| Rated power (VA) | 3VA      |
| Accuracy class   | 1        |
| Dimensions       | 38x127mm |
|                  |          |