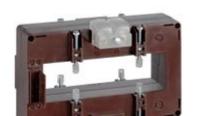

# TASR10D400

**IME** 

TAS127 - Current transformer, single-phase - Cable/passing bar: 38x127mm - Ratio: 4000/1A - Class: 0.5/1 - Accuracy: 25/30VA

## Technical features

| Brand            | IME      |
|------------------|----------|
| Input current    | 4000/1A  |
| Rated power (VA) | 25/30VA  |
| Accuracy class   | 0.5/1    |
| Dimensions       | 38x127mm |
|                  |          |