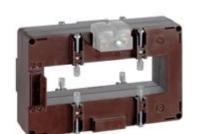

# TASR10D3203

**IME** 

TAS127 - Current transformer, single-phase - Cable/passing bar: 127x38mm - Ratio: 3200/1A - Class: 0.5/1 - Accuracy: 25/30VA - long side terminals (fixing on horizontal bars)

## Technical features

| Brand            | IME      |
|------------------|----------|
| Input current    | 3200/1A  |
| Rated power (VA) | 25/30VA  |
| Accuracy class   | 0.5/1    |
| Dimensions       | 127x38mm |