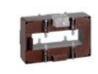

# **TASR10D320**

**IME** 

TAS127 - Current transformer, single-phase - Cable/passing bar: 38x127mm - Ratio: 3200/1A - Class: 0.5/1 - Accuracy: 25/30VA

### Technical features

| Brand            | IME      |
|------------------|----------|
| Input current    | 3200/1A  |
| Rated power (VA) | 25/30VA  |
| Accuracy class   | 0.5/1    |
| Dimensions       | 38x127mm |
|                  |          |