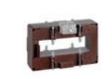

# **TASR10D320**

**IME** 

TAS127 - Current transformer, single-phase - Cable/passing bar: 38x127mm - Ratio: 3200/1A - Class: 0.5/1 - Accuracy: 25/30VA

### Technical features

| Brand            | IME      |
|------------------|----------|
| Input current    | 3200/1A  |
| Rated power (VA) | 25/30VA  |
| Accuracy class   | 0.5/1    |
| Dimensions       | 38x127mm |
|                  |          |