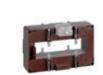

# **TASR10D320**

**IME** 

TAS127 - Current transformer, single-phase - Cable/passing bar: 38x127mm - Ratio: 3200/1A - Class: 0.5/1 - Accuracy: 25/30VA

### Technical features

| Brand            | IME      |
|------------------|----------|
| Input current    | 3200/1A  |
| Rated power (VA) | 25/30VA  |
| Accuracy class   | 0.5/1    |
| Dimensions       | 38x127mm |
|                  |          |