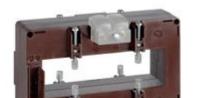

# **TASR10D320**

**IME** 

TAS127 - Current transformer, single-phase - Cable/passing bar: 38x127mm - Ratio: 3200/1A - Class: 0.5/1 - Accuracy: 25/30VA

### Technical features

| Brand            | IME      |
|------------------|----------|
| Input current    | 3200/1A  |
| Rated power (VA) | 25/30VA  |
| Accuracy class   | 0.5/1    |
| Dimensions       | 38x127mm |
|                  |          |