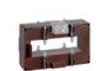

# TASR10D300S

**IME** 

TAS127 - Current transformer, single-phase precision - Cable/passing bar: 38x127mm - Ratio: 3000/1A - Class: 0.2s/0.2/0.5s - Accuracy: 20/25/30VA

# Technical features

| Brand            | IME           |
|------------------|---------------|
| Input current    | 3000/1A       |
| Rated power (VA) | 20/25/30VA    |
| Accuracy class   | 0.2s/0.2/0.5s |
| Dimensions       | 38x127mm      |
|                  |               |