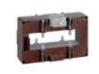

# TASR10D300S

**IME** 

TAS127 - Current transformer, single-phase precision - Cable/passing bar: 38x127mm - Ratio: 3000/1A - Class: 0.2s/0.2/0.5s - Accuracy: 20/25/30VA

# Technical features

| Brand            | IME           |
|------------------|---------------|
| Input current    | 3000/1A       |
| Rated power (VA) | 20/25/30VA    |
| Accuracy class   | 0.2s/0.2/0.5s |
| Dimensions       | 38x127mm      |
|                  |               |