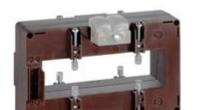

# TASR10D300S

**IME** 

TAS127 - Current transformer, single-phase precision - Cable/passing bar: 38x127mm - Ratio: 3000/1A - Class: 0.2s/0.2/0.5s - Accuracy: 20/25/30VA

# Technical features

| Brand            | IME           |
|------------------|---------------|
| Input current    | 3000/1A       |
| Rated power (VA) | 20/25/30VA    |
| Accuracy class   | 0.2s/0.2/0.5s |
| Dimensions       | 38x127mm      |
|                  |               |