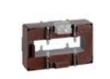

# TASR10D300S

**IME** 

TAS127 - Current transformer, single-phase precision - Cable/passing bar: 38x127mm - Ratio: 3000/1A - Class: 0.2s/0.2/0.5s - Accuracy: 20/25/30VA

# Technical features

| Brand            | IME           |
|------------------|---------------|
| Input current    | 3000/1A       |
| Rated power (VA) | 20/25/30VA    |
| Accuracy class   | 0.2s/0.2/0.5s |
| Dimensions       | 38x127mm      |
|                  |               |