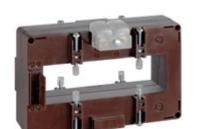

# TASR10D3003S

**IME** 

TAS127 - Current transformer, single-phase precision - Cable/passing bar: 127x38mm - Ratio: 3000/1A - Class: 0.2s/0.2/0.5s - Accuracy: 20/25/30VA - long side terminals (fixing on horizontal bars)

# Technical features

| Brand            | IME           |
|------------------|---------------|
| Input current    | 3000/1A       |
| Rated power (VA) | 20/25/30VA    |
| Accuracy class   | 0.2s/0.2/0.5s |
| Dimensions       | 127x38mm      |
|                  |               |