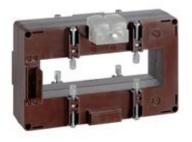

# IME

TAS127 - Current transformer, single-phase - Cable/passing bar: 127x38mm - Ratio: 3000/1A - Class: 0.5/1 - Accuracy: 25/30VA - long side terminals (fixing on horizontal bars)

## Commercial data

| Brand            | IME      | Minimum quantity | 1             |
|------------------|----------|------------------|---------------|
| Input current    | 3000/1A  | Sales unit       | 1             |
| Rated power (VA) | 25/30VA  | EAN code         | 8032826147463 |
| Accuracy class   | 0.5/1    |                  |               |
| Dimensions       | 127x38mm |                  |               |
| Series           |          |                  |               |