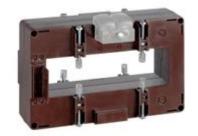

# TASR10D300

**IME** 

TAS127 - Current transformer, single-phase - Cable/passing bar: 38x127mm - Ratio: 3000/1A - Class: 0.5/1 - Accuracy: 25/30VA

### Technical features

| Brand            | IME      |
|------------------|----------|
| Input current    | 3000/1A  |
| Rated power (VA) | 25/30VA  |
| Accuracy class   | 0.5/1    |
| Dimensions       | 38x127mm |
|                  |          |