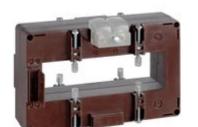

# TASR10D250S

**IME** 

TAS127 - Current transformer, single-phase precision - Cable/passing bar: 38x127mm - Ratio: 2500/1A - Class: 0.2s/0.2/0.5s - Accuracy: 15/20/25VA

## Technical features

| Brand            | IME           |
|------------------|---------------|
| Input current    | 2500/1A       |
| Rated power (VA) | 15/20/25VA    |
| Accuracy class   | 0.2s/0.2/0.5s |
| Dimensions       | 38x127mm      |
|                  |               |