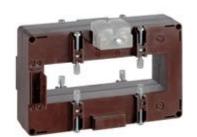

# TASR10D2503S

**IME** 

TAS127 - Current transformer, single-phase precision - Cable/passing bar: 127x38mm - Ratio: 2500/1A - Class: 0.2s/0.2/0.5s - Accuracy: 15/20/25VA - long side terminals (fixing on horizontal bars)

## Technical features

| Brand            | IME           |
|------------------|---------------|
| Input current    | 2500/1A       |
| Rated power (VA) | 15/20/25VA    |
| Accuracy class   | 0.2s/0.2/0.5s |
| Dimensions       | 127x38mm      |
|                  |               |