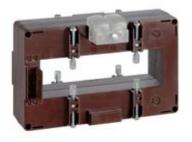

# IME

TAS127 - Current transformer, single-phase - Cable/passing bar: 127x38mm - Ratio: 2500/1A - Class: 0.5/1 - Accuracy: 20/25VA - long side terminals (fixing on horizontal bars)

## Commercial data

| Brand            | IME      | Minimum quantity | 1             |
|------------------|----------|------------------|---------------|
| Diana            |          | Willing quality  | 1             |
| Input current    | 2500/1A  | Sales unit       | 1             |
| Rated power (VA) | 20/25VA  | EAN code         | 8032826147432 |
| Accuracy class   | 0.5/1    |                  |               |
| Dimensions       | 127x38mm |                  |               |
| Series           |          |                  |               |