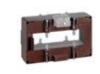

# TASR10D250

**IME** 

TAS127 - Current transformer, single-phase - Cable/passing bar: 38x127mm - Ratio: 2500/1A - Class: 0.5/1 - Accuracy: 20/25VA

### Technical features

| Brand            | IME      |
|------------------|----------|
| Input current    | 2500/1A  |
| Rated power (VA) | 20/25VA  |
| Accuracy class   | 0.5/1    |
| Dimensions       | 38x127mm |
|                  |          |