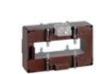

# TASR10D250

**IME** 

TAS127 - Current transformer, single-phase - Cable/passing bar: 38x127mm - Ratio: 2500/1A - Class: 0.5/1 - Accuracy: 20/25VA

### Technical features

| Brand            | IME      |
|------------------|----------|
| Input current    | 2500/1A  |
| Rated power (VA) | 20/25VA  |
| Accuracy class   | 0.5/1    |
| Dimensions       | 38x127mm |
|                  |          |