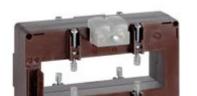

# TASR10D250

**IME** 

TAS127 - Current transformer, single-phase - Cable/passing bar: 38x127mm - Ratio: 2500/1A - Class: 0.5/1 - Accuracy: 20/25VA

### Technical features

| Brand            | IME      |
|------------------|----------|
| Input current    | 2500/1A  |
| Rated power (VA) | 20/25VA  |
| Accuracy class   | 0.5/1    |
| Dimensions       | 38x127mm |
|                  |          |