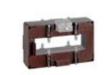

# TASR10D250

**IME** 

TAS127 - Current transformer, single-phase - Cable/passing bar: 38x127mm - Ratio: 2500/1A - Class: 0.5/1 - Accuracy: 20/25VA

### Technical features

| Brand            | IME      |
|------------------|----------|
| Input current    | 2500/1A  |
| Rated power (VA) | 20/25VA  |
| Accuracy class   | 0.5/1    |
| Dimensions       | 38x127mm |
|                  |          |