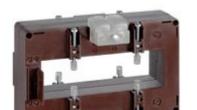

# TASR10D200S

**IME** 

TAS127 - Current transformer, single-phase precision - Cable/passing bar: 38x127mm - Ratio: 2000/1A - Class: 0.2s/0.2/0.5s - Accuracy: 10/15/20VA

# Technical features

| Brand            | IME           |
|------------------|---------------|
| Input current    | 2000/1A       |
| Rated power (VA) | 10/15/20VA    |
| Accuracy class   | 0.2s/0.2/0.5s |
| Dimensions       | 38x127mm      |
|                  |               |