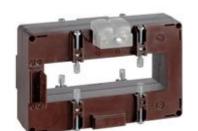

# TASR10D2003S

**IME** 

TAS127 - Current transformer, single-phase precision - Cable/passing bar: 127x38mm - Ratio: 2000/1A - Class: 0.2s/0.2/0.5s - Accuracy: 10/15/20VA - long side terminals (fixing on horizontal bars)

## Technical features

| Brand            | IME           |
|------------------|---------------|
| Input current    | 2000/1A       |
| Rated power (VA) | 10/15/20VA    |
| Accuracy class   | 0.2s/0.2/0.5s |
| Dimensions       | 127x38mm      |
|                  |               |