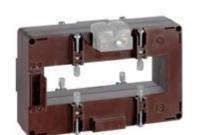

# TASR10D2003

**IME** 

TAS127 - Current transformer, single-phase - Cable/passing bar: 127x38mm - Ratio: 2000/1A - Class: 0.5/1 - Accuracy: 15/20VA - long side terminals (fixing on horizontal bars)

## Technical features

| Brand            | IME      |
|------------------|----------|
| Input current    | 2000/1A  |
| Rated power (VA) | 15/20VA  |
| Accuracy class   | 0.5/1    |
| Dimensions       | 127x38mm |
|                  |          |